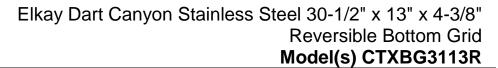

## PRODUCT SPECIFICATIONS

Elkay Dart Canyon Stainless Steel 30-1/2" x 13" x 4-3/8" Reversible Bottom Grid. Overall dimensions are 30-1/2" x 13" x 4-3/8".

Made of Stainless Steel

| Material:          | Stainless Steel        |
|--------------------|------------------------|
| Dimensions:        | 30-1/2" x 13" x 4-3/8" |
| Fits Bowl Size(s): | 31.88" x 14.38"        |