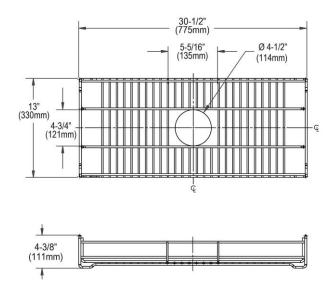

## PRODUCT SPECIFICATIONS

Elkay Dart Canyon Stainless Steel 30-1/2" x 13" x 4-3/8" Reversible Bottom Grid. Overall dimensions are 30-1/2" x 13" x 4-3/8".

Made of Stainless Steel

| Material:          | Stainless Steel        |
|--------------------|------------------------|
| Dimensions:        | 30-1/2" x 13" x 4-3/8" |
| Fits Bowl Size(s): | 31.88" x 14.38"        |