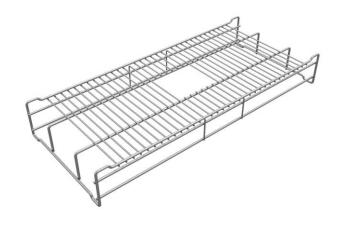

## PRODUCT SPECIFICATIONS

Elkay Dart Canyon Stainless Steel 30-1/2" x 13" x 4-3/8" Reversible Bottom Grid. Overall dimensions are 30-1/2" x 13" x 4-3/8".

Made of Stainless Steel

## Bottom grids are:

- Custom designed to protect and cover the bottom of your sink.
- Properly positioned opening for convenient access to drain or disposer.
- Built from solid stainless steel to resist corrosion and provide years of service.